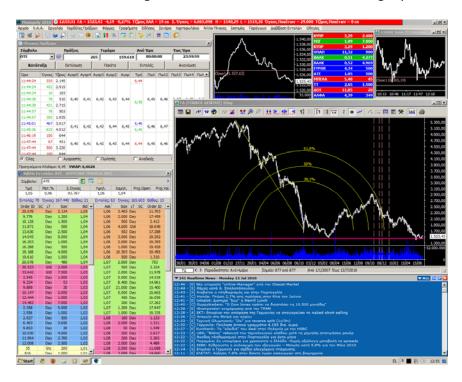

# Monopoly as a Terminal

Monopoly is a complete market data monitoring tool for the investor who demands immediate and accurate feed. The user friendliness and functionality provide the end user with a dynamic and complete picture of the markets in the most comprehensive manner. The customization features, the simple-to-use service along with the numerous real time news feeds etc., make Monopoly the leading Real Time Market Data Monitoring System. Monopoly is the only Greek RT Screen that is ISO 9001 certified.

## Dynamic update

**Monopoly** is the reliable real time data monitoring service of the Greek and Cypriot markets. Its unique flexibility and customization capabilities are highly appreciated by the end users, both professional, retail investors and intraday traders.

Monopoly's advanced characteristics enables traders to adjust the system's functionality to specific requirements so as to monitor and analyze all data quickly, easily and efficiently.

### **Key features**

The increased demands of the modern investor have been fully accommodated in Monopoly's functionality which provides real time accurate stock market data feed updates. Monopoly includes the following:

- Detailed monitoring with customisable reporting as well as inclusion of a number of variables for each symbol (stock or index) as and when required by the user
- o **Rich technical analysis by using** a considerable variety of oscillators and analytical tools ready to use.
- o **Full historical database** for all stocks and indices; the user can search the database at any time to compare and analyseanalyze data.
- o **Easy storing of** daily transactions (tick data) for all instruments.
- o **Detailed classification** of portfolios with valuations for all users.
- Timely notifications for all symbols including a wide range of parameters to select from. Alert can be set according to traders' needs.
- o Dynamic interface of real time data to Excel, Metastock, files etc.,
- o **Real time Greek and international news updates** from multiple news agencies. News are indexed by news vendor and stock symbol.
- Updated tickers with filters, market option and symbols.
- o **Dynamic creation**, **formation and storage** of multiple desktop windows (autonomous MDI) and customization by font, colour, size etc.
- o **Easy administration** of symbols and products with drag-and-drop functionality.
- o Effective **monitoring** of options in a different window-screen.
- o **Automatic data retrieval** functionality provides the user with the option to monitor symbols at any time of the day when he logs in (via Internet).
- o **Full order depth book capability** where the trader can view all the incoming orders one by one with full or selective summary