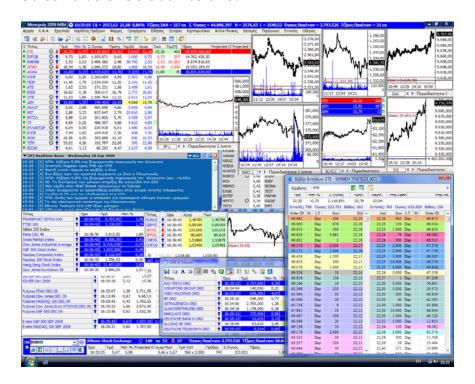

# Monopoly as a Terminal

Monopoly is a complete market data monitoring tool for the investor who demands immediate and accurate feed. The user friendliness and functionality provide the end user with a dynamic and complete picture of the markets in the most comprehensive manner. The customization features, the simple-to-use service along with the numerous real time news feeds etc., make Monopoly the leading Real Time Market Data Monitoring System. Monopoly is the only Greek RT Screen that is ISO 9001 certified.

## Dynamic update

**Monopoly** is the reliable real time data monitoring service of the Greek and Cypriot markets. Its unique flexibility and customization capabilities are highly appreciated by the end users, both professional, retail investors and intraday traders.

### **Key features**

The increased demands of the modern investor have been fully accommodated in Monopoly's functionality which provides real time accurate stock market data feed updates. Monopoly includes the following:

- Detailed monitoring with customisable reporting as well as inclusion of a number of variables for each symbol (stock or index) as and when required by the user
- o **Rich technical analysis by using** a considerable variety of oscillators and analytical tools ready to use.
- o **Full historical database** for all stocks and indices; the user can search the database at any time to compare and analyseanalyze data.
- o **Easy storing of** daily transactions (tick data) for all instruments.
- o **Detailed classification** of portfolios with valuations for all users.
- Timely notifications for all symbols including a wide range of parameters to select from. Alert can be set according to traders' needs.
- o Dynamic interface of real time data to Excel, Metastock, files etc.,
- o **Real time Greek and international news updates** from multiple news agencies. News are indexed by news vendor and stock symbol.
- Updated tickers with filters, market option and symbols.
- o **Dynamic creation**, **formation and storage** of multiple desktop windows (autonomous MDI) and customization by font, colour, size etc.
- o **Easy administration** of symbols and products with drag-and-drop functionality.
- o Effective **monitoring** of options in a different window-screen.
- o **Automatic data retrieval** functionality provides the user with the option to monitor symbols at any time of the day when he logs in (via Internet).
- o **Full order depth book capability** where the trader can view all the incoming orders one by one with full or selective summary