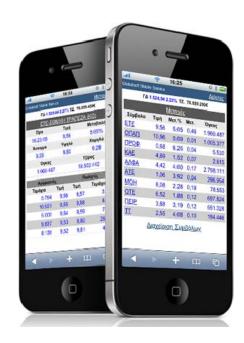

# **Mobile Monopoly**

Mobile Monopoly is the version of Monopoly that offers the key highlight of the market to the investor's mobile or any other PDA. It is extremely user friendly and suitable for the investor who wants to keep up to date with all the market news. Among its key characteristics are the following:

- Secure access with username and password
- General index price (ASE)
- Selection of a stock or index from ASE or CSE
- Monitoring of prices, fluctuation and market depth
- Option to receive selection of prices on demand to avoid Internet charges