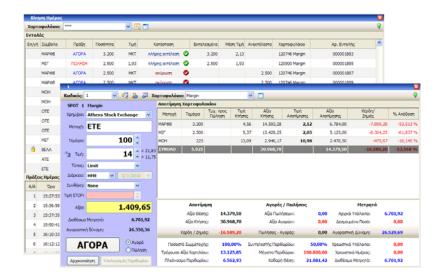

# Order routing via Monopoly

Monopoly is enriched with order routing functionality for the Greek and Cypriot capital market.

Monopoly is equipped with the appropriate order routing mechanism, giving the investor the option to trade stocks real time in

ASE while evaluating his portfolio.

The Order routing platform can be used inside the Brokerage house while receiving information via the back office system from different sources such as customers, portfolios, commissions, profit centers, residuals, shares, net position etc

#### Among the key features of **Order routing platform** are the following:

- Order routing per venue with real time update
- Connection with ODL (ASE stock links) & OMnet (ASE derivatives links)
- Support all types of orders
- Order Management (entry, modification, cancellation, filters)
- Effective management of multiple portfolios
- Real time portfolio valuation
- Support of Cash & Margin portfolios
- Support for commission scenaria per venue
- Commission calculation per venue
- Calculation of commission per order
- Support of multiple type of margin with different scenario
- Dynamic calculation of buying power for portfolio margin
- Limits calculation per user and profit center (order limits, credit limits)
- User management with access rights per profit center and/or per portfolio
- Margin calculation
- Provides alerts as set by the system and the user
- Support of FIX client and gateway to link with any third party system

Order routing also offer a number of benefit and characteristics to the retail investor such as:

- Order entry
- Edit or cancellation of orders
- Orders' monitoring with viewing filter
- Portfolio monitoring with real-time valuation
- Order execution monitoring
- Historical data of orders

Additionally, the system also provides for the broker and enables flexible and accurate management. In particular, it offers:

- · Clients portfolio monitoring
- Multiple accounts management
- Reporting and printing